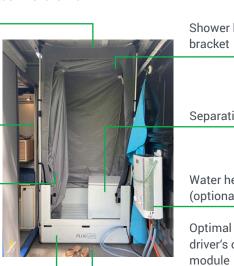

Magnetic attachment for van ceiling

Closable shower curtain

Integrated fresh and grey water tanks

Shower head with

Separating toilet

Water heater (optional)

Optimal position between driver's cab and PlugVan