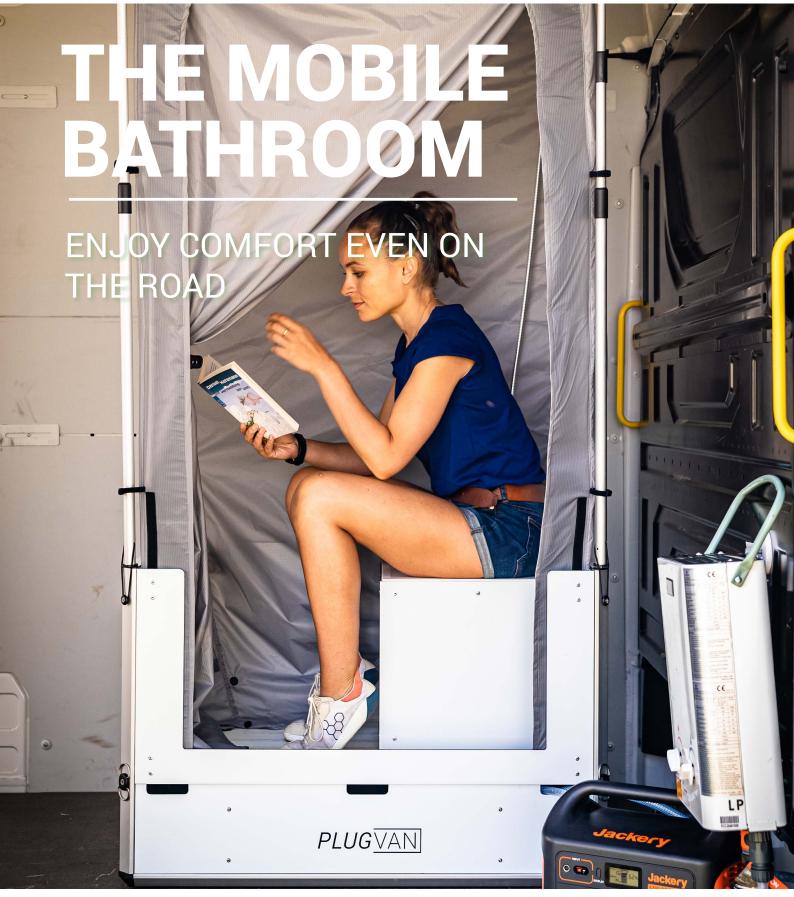

#### SET UP IN NO TIME

Our sanitary equipment to take along. A practical portable box that can also be used independently of a PlugVan module. Of course, the best position for the box is between a PlugVan module and the driver's cab of a van. Simply expand it in seconds and the bathroom is ready to use.

Magnetic attachment for van ceiling

Closable shower curtain

Integrated fresh and grey water tanks

Shower head with

Separating toilet

Water heater (optional)

Optimal position between driver's cab and PlugVan

#### THE ADVANTAGES

- · Quickly loaded and set up
- Easy fixation due to integrated lashing eyes
- Shower with 20 I fresh and 20 I grey water tank
- · A removable separating toilet
- · LED lightening in the interior 12 V connection
- High quality materials
- Can be combined with all PlugVan modules
- · Can be use independently of the vehicle