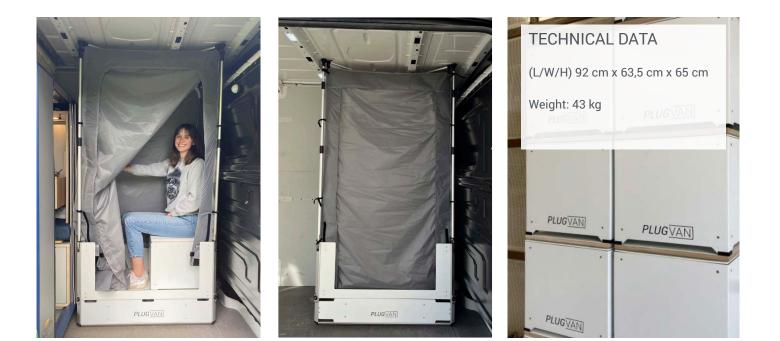

#### SET UP IN NO TIME

Our sanitary equipment to take along. A practical portable box that can also be used independently of a PlugVan module. Of course, the best position for the box is between a PlugVan module and the driver's cab of a van. Simply expand it in seconds and the bathroom is ready to use.

#### THE ADVANTAGES

- · Quickly loaded and set up
- Easy fixation due to integrated lashing eyes
- Shower with 20 I fresh and 20 I grey water tank
- · A removable separating toilet
- · LED lightening in the interior 12 V connection
- High quality materials
- Can be combined with all PlugVan modules
- · Can be use independently of the vehicle