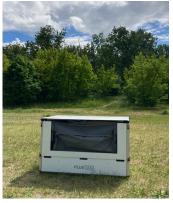

#### SET UP IN NO TIME

Our sanitary equipment to take along. A practical portable box that can also be used independently of a PlugVan module. Of course, the best position for the box is between a PlugVan module and the driver's cab of a van. Simply expand it in seconds and the bathroom is ready to use.

Magnetic attachment for van ceiling

Closable shower curtain

Integrated fresh and grey water tanks

Shower head with

Separating toilet

Water heater (optional)

Optimal position between driver's cab and PlugVan