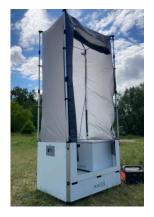

#### SET UP IN NO TIME

Our sanitary equipment to take along. A practical portable box that can also be used independently of a PlugVan module. Of course, the best position for the box is between a PlugVan module and the driver's cab of a van. Simply expand it in seconds and the bathroom is ready to use.

Magnetic attachment for van ceiling

Closable shower curtain

Integrated fresh and grey water tanks

Shower head with

Separating toilet

Water heater (optional)

Optimal position between driver's cab and PlugVan