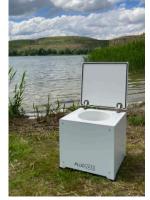

Magnetic attachment for van ceiling

Closable shower curtain

Integrated fresh and grey water tanks

Shower head with

Separating toilet

Water heater (optional)

Optimal position between driver's cab and PlugVan

#### THE ADVANTAGES

- · Quickly loaded and set up
- Easy fixation due to integrated lashing eyes
- Shower with 20 I fresh and 20 I grey water tank
- · A removable separating toilet
- · LED lightening in the interior 12 V connection
- High quality materials
- Can be combined with all PlugVan modules
- · Can be use independently of the vehicle